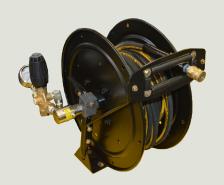

# **Spare Filters and Hose Extensions**

Small Filter (PV100-PV150): Part # 51-1101

Large Filter (PV220-PV1200): Part # 53-13002

50' Pressure Washer Hose: Part # 59-19021

\*Reel sold separately