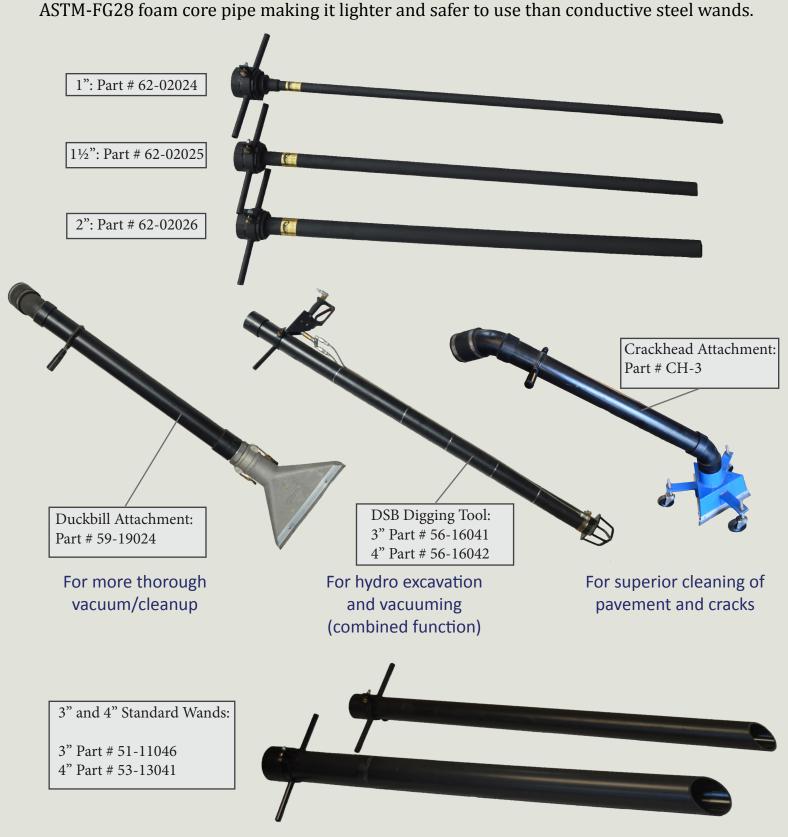

## Vacuum Pick-up Wands and Attachments

Neck down from 3" Vacuum hose to 2", 1½", and 1" diameter wand size. Allows the user to reduce the wand size for using the vacuum with more precision. Made from non-conductive ASTM-FG28 foam core pipe making it lighter and safer to use than conductive steel wands.

# **Asphalt and Concrete Water Cleaner**

Pressure Washer wand attachment for cleaning concrete or asphault