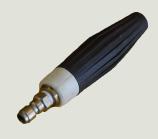

### **Pressure Washer Wands**

Two sizes of pressure washer wand available lance is made of plated steel

# **Asphalt and Concrete Water Cleaner**

Pressure Washer wand attachment for cleaning concrete or asphault