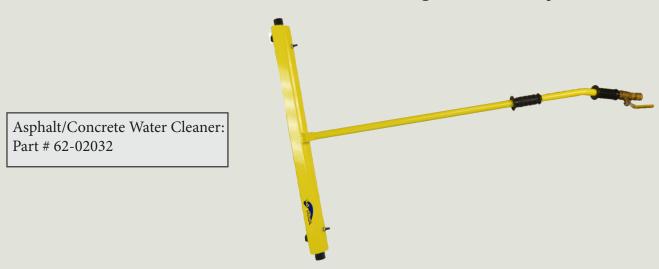

# **Asphalt and Concrete Water Cleaner**

Pressure Washer wand attachment for cleaning concrete or asphault