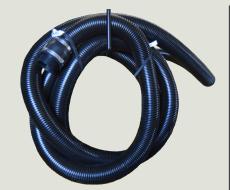

#### **VACUUM HOSES:**

3" by 25': Part # 53-11042 3" by 50': Part # 51-11057

4" by 25': Part # 53-13028 4" by 50': Part # 53-13055

Heavy Duty 4" by: 10' Part # 56-16055 15' Part # 56-16056