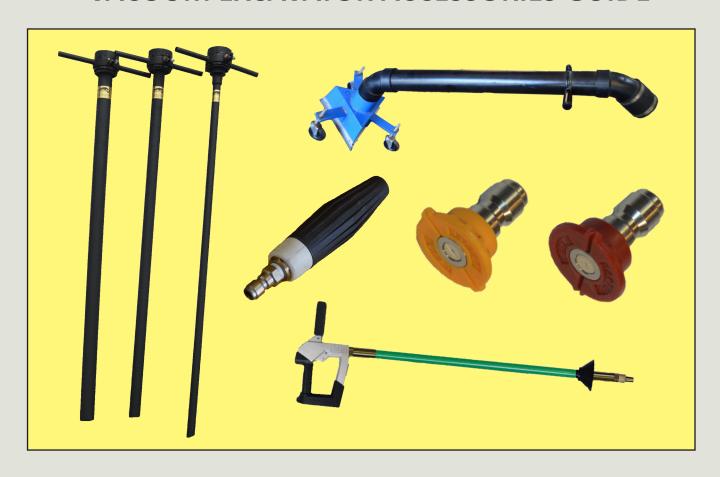

### **VACUUM EXCAVATOR ACCESSORIES GUIDE**

## Vacuum Pick-up Wands and Attachments

Neck down from 3" Vacuum hose to 2", 1½", and 1" diameter wand size. Allows the user to reduce the wand size for using the vacuum with more precision. Made from non-conductive ASTM-FG28 foam core pipe making it lighter and safer to use than conductive steel wands.

#### **Pressure Washer Nozzles**

Three nozzles to choose from: Turbo, Spray, and Stream

Turbo Nozzle: 3" Part # 302-030400 4" Part # 302-0404000

15 degree (spray): 3000 PSI Part # 59-19012 3500 PSI Part # 59-19009

### **Pressure Washer Wands**

Two sizes of pressure washer wand available lance is made of plated steel

# **Asphalt and Concrete Water Cleaner**

Pressure Washer wand attachment for cleaning concrete or asphault