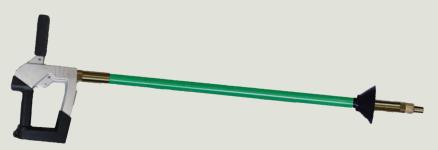

### **Pressure Washer Wands**

Two sizes of pressure washer wand available lance is made of plated steel