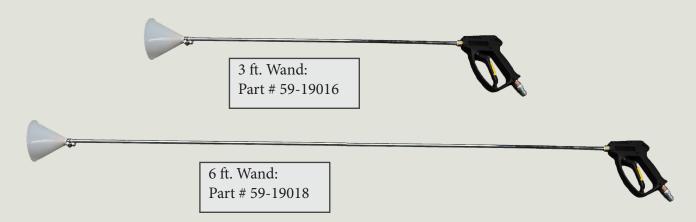

### **Pressure Washer Wands**

Two sizes of pressure washer wand available lance is made of plated steel