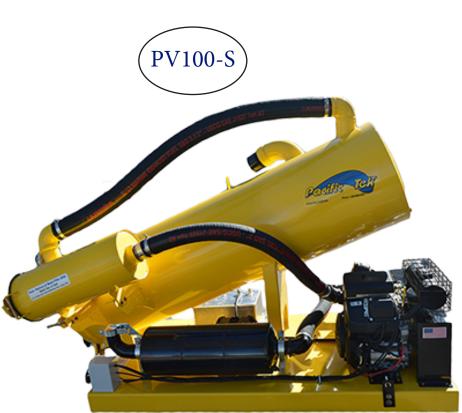

## **Skid Mounted Vac:**

- Complete system designed to bolt on to a flatbed pickup truck using factory-supplied angle mount brackets.
- Optional pressure washer system on same skid or separate skid with option for a hot water heater (h)

\*Standard configurations shown, additional options available. Just ask your local dealer. Model # is debris tank capacity.

www.pacific-tek.com (800) 884-5551

Skid Mounted units fit nicely in the back of a truck flatbed and just need to be secured.