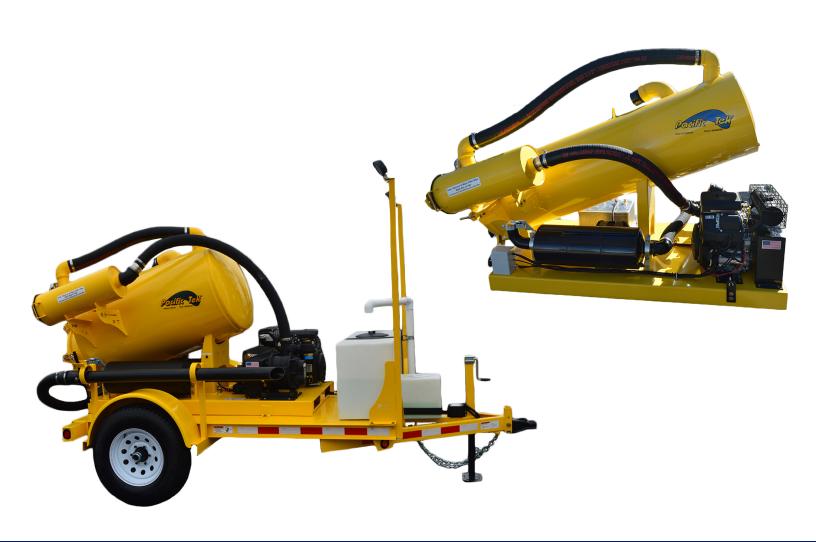

## The Pacific Tek "Compact Vacuum Excavator" Available as a trailer or skid mount

PV150-D1W-S

## **Skid Mounted Vac:**

- Complete system designed to bolt on to a flatbed pickup truck using factory-supplied angle mount brackets.
- Optional pressure washer system on same skid or separate skid with option for a hot water heater (h)

PV250-D1WH-S

• Offers great value for utility departments and contractors.

- Vacuum System on a small single or tandem axle trailer.
- Standard trailer configuration includes a Vacuum Excavator with optional pressure washer system.
- Other add-ons include flood lights, remote start, hydraulic tool circuit, traffic director, & hot water heater.

\*Standard configurations shown, additional options available. Just ask your local dealer. Model # is debris tank capacity.

www.pacific-tek.com (800) 884-5551

Skid Mounted units fit nicely in the back of a truck flatbed and just need to be secured.