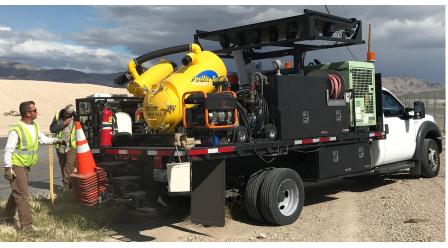

## **Skid Mounted Vac:**

- Complete system designed to bolt on to a flatbed pickup truck using factory-supplied angle mount brackets.
- Optional pressure washer system on same skid or separate skid with option for a hot water heater (h)

\*Standard configurations shown, additional options available. Just ask your local dealer. Model # is debris tank capacity.

www.pacific-tek.com (800) 884-5551

Skid Mounted units fit nicely in the back of a truck flatbed and just need to be secured.