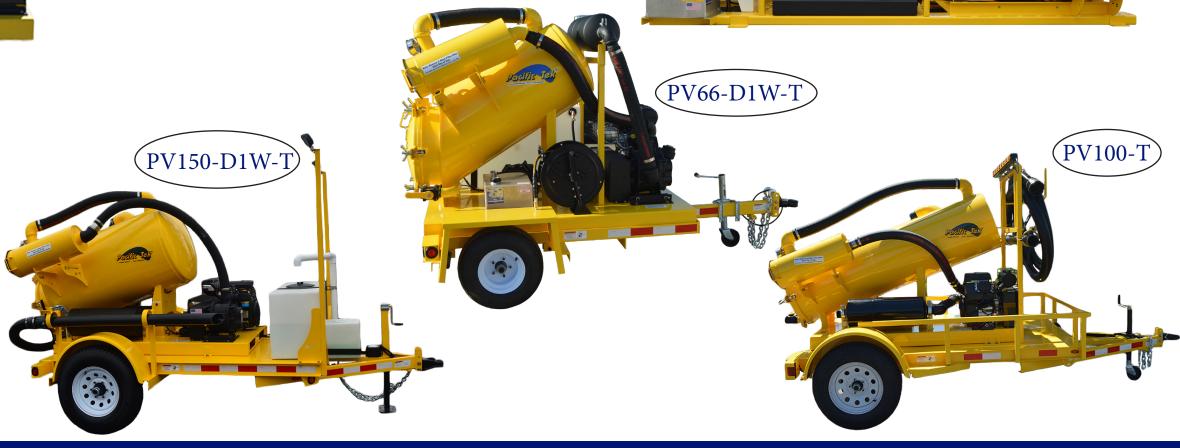

## The Pacific Tek "Compact Vacuum Excavator" Available as a trailer or skid mount

PV150-D1W-S

PV250-D1WH-S

• Offers great value for utility departments and contractors.

- Vacuum System on a small single or tandem axle trailer.
- Standard trailer configuration includes a Vacuum Excavator with optional pressure washer system.
- Other add-ons include flood lights, remote start, hydraulic tool circuit, traffic director, & hot water heater.

\*Standard configurations shown, additional options available. Just ask your local dealer. Model # is debris tank capacity.

www.pacific-tek.com (800) 884-5551

Skid Mounted units fit nicely in the back of a truck flatbed and just need to be secured.