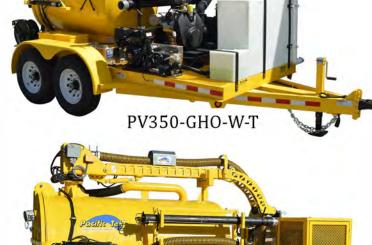

Mounting Example: Options: Pacific-Tek Model #: Skid = "S" PV350-GSO-D1-W-S Trailer = "T"

PV500-GHO-W200-B-T PV800-GHO-W-B-R-T PV1200-DHOT4F-W200-Bh-T