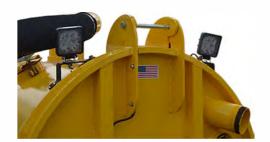

### POWER VAC® OPTIONS

Tool Box

(4) 100 Gallon Fresh Water (200 Gallon Optional Upgrade)

(5) Flood Light Set

Water Heater

Power Vacs at work (Potholing)

**Applications:** 

- Dewatering holes/pits/vaults
- Debris/mud removal
- **Potholing**
- Keyholing
- Street repair
- Slot trenching
- Clean up after emergency rehabilitation
- Cleaning valve cans & vaults
- Suck up HDD drilling mud
- Industrial machine cleaning
- Storm drain cleanout
- Mulch and gravel removal
- Salt and sand removal
- Soil and wastewater removal
- Fragile landscape maintenance e.g. Golf Courses
- Car wash sump pit cleaning

### OPTIONS/UPGRADES

Vacuum Reverse Flow

12 GPM @ 3000 PSI Sewer Jetter

LED Light Kit