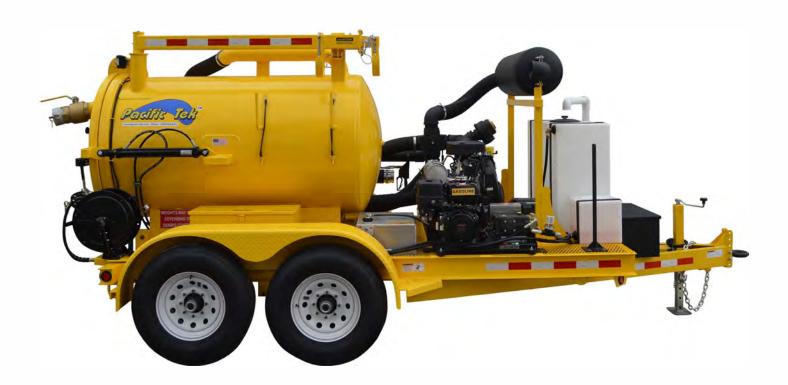

# MANUFACTURER OF CLEAN UP AND EXCAVATION "POWER VAC®" VACUUMS FOR THE CONSTRUCTION, REHABILITATION AND UTILITY INDUSTRIES

Made in America

PV500-GHO-W-B-R-T

Mounting Example: Options: Pacific-Tek Model #: Skid = "S" PV350-GSO-D1-W-S Trailer = "T"

PV500-GHO-W200-B-T PV800-GHO-W-B-R-T PV1200-DHOT4F-W200-Bh-T