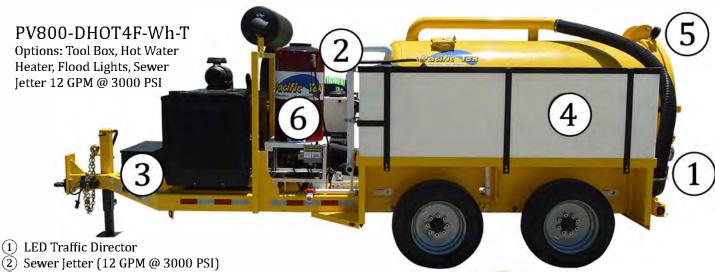

### POWER VAC® OPTIONS

Tool Box

(4) 100 Gallon Fresh Water (200 Gallon Optional Upgrade)

(5) Flood Light Set

Water Heater

Power Vacs at work (Potholing)

**Applications:** 

- Dewatering holes/pits/vaults
- Debris/mud removal
- **Potholing**
- Keyholing
- Street repair
- Slot trenching
- Clean up after emergency rehabilitation
- Cleaning valve cans & vaults
- Suck up HDD drilling mud
- Industrial machine cleaning
- Storm drain cleanout
- Mulch and gravel removal
- Salt and sand removal
- Soil and wastewater removal
- Fragile landscape maintenance e.g. Golf Courses
- Car wash sump pit cleaning

PV800-DHOT4F-W200-Bh-T

### OPTIONS/UPGRADES

Vacuum Reverse Flow

12 GPM @ 3000 PSI Sewer Jetter

LED Light Kit