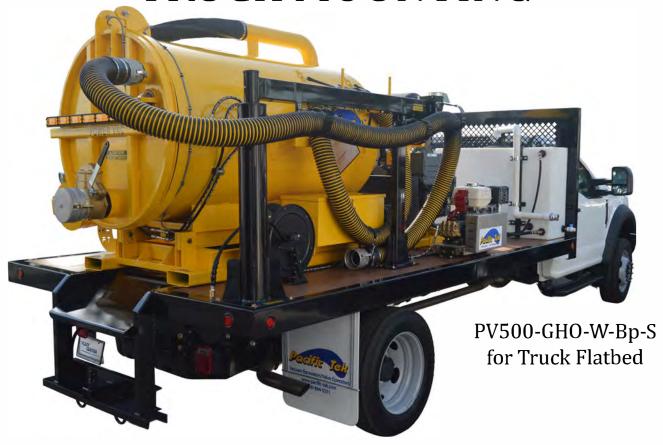

Pacific-Tek Model #: Skid = "S" PV350-GSO-D1-W-S Trailer = "T"

PV500-GHO-W200-B-T PV800-GHO-W-B-R-T PV1200-DHOT4F-W200-Bh-T

### POWER VAC® OPTIONS



Tool Box

(4) 100 Gallon Fresh Water (200 Gallon Optional Upgrade)

(5) Flood Light Set

Water Heater



Power Vacs at work (Potholing)



**Applications:** 

- Dewatering holes/pits/vaults
- Debris/mud removal
- **Potholing**
- Keyholing
- Street repair
- Slot trenching
- Clean up after emergency rehabilitation
- Cleaning valve cans & vaults
- Suck up HDD drilling mud
- Industrial machine cleaning
- Storm drain cleanout
- Mulch and gravel removal
- Salt and sand removal
- Soil and wastewater removal
- Fragile landscape maintenance e.g. Golf Courses
- Car wash sump pit cleaning



PV800-DHOT4F-W200-Bh-T

## SKID SYSTEMS FOR TRUCK MOUNTING



### OPTIONS/UPGRADES



Vacuum Reverse Flow



12 GPM @ 3000 PSI Sewer Jetter



LED Light Kit

### PARTS & ACCESSORIES







204 S 69th Avenue, Phoenix AZ 85043

(800) 884-5551 | (714) 835-3088 | Fax (714) 835-3091

www.pacific-tek.com



20.7-PT-VAC.BRO